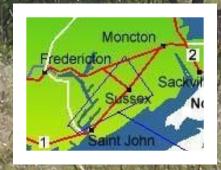

s are available (member owned/managed company pricing is shown, non-member pricing is in brackets):

10 green fees for \$350, taxes in. (\$375 non-member.)

20 green fees for \$640, taxes in. (\$690 non-member)

30 green fees for \$900, taxes in. (\$975 non-member)

40 green fees for \$1100, taxes in. (\$1200 non-member)

The following procedures will be followed:

Each green fee certificate will be issued by Sussex Golf & Curling Club with the purchasing company's name printed on it by Club staff.

Green fee certificates must be presented at the Pro Shop upon check in; there can be NO EXCEPTIONS TO THIS RULE.

To inquire about or purchase corporate green fee packages, contact Jayne

admin@sussexgolf.ca OR 1-506-433-4951, ext 2

Sussex Golf & Curling Club 148 Picadilly Road, Sussex, NB